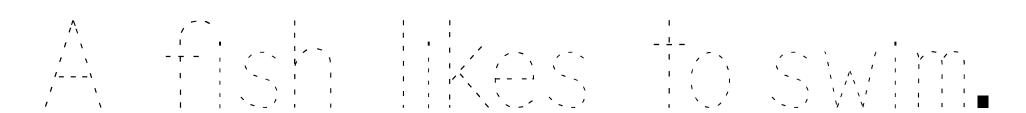

# A fish likes to swim.

| A | ish lik | ces to | swim. |
|---|---------|--------|-------|
|---|---------|--------|-------|

Name:\_\_\_\_\_

We want this book.

Name:\_\_\_\_\_