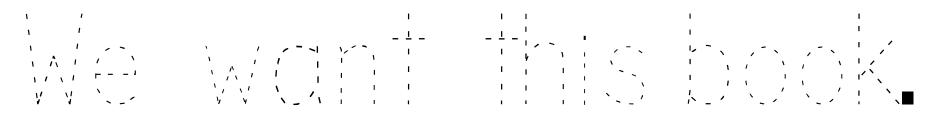

# A fish likes to swim.

| A | ish lik | ces to | swim. |
|---|---------|--------|-------|
|---|---------|--------|-------|

Name:\_\_\_\_\_

We want this book.

Name:\_\_\_\_\_